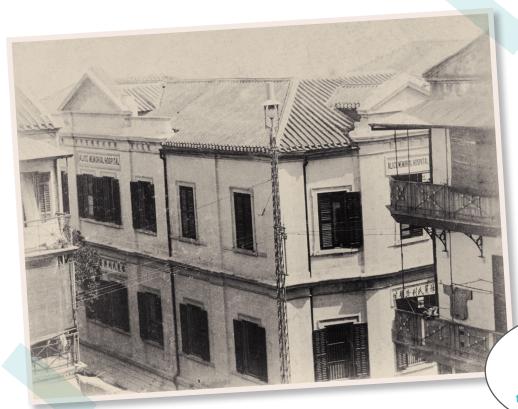

The old photo shows how the times and environment have changed.

一八八七年,何啟與倫敦傳道會創辦雅麗氏 利濟醫院。同年,孫先生在該院附設的香港 西醫書院習醫。一八九二年,孫先生以第一 名的成績畢業。畢業後,孫先生原計劃在香 港行醫,但由於畢業文憑未被香港政府承 認,只好轉往澳門行醫。

In 1887, Ho Kai and the London Missionary Society founded the Alice Memorial Hospital. In the same year, Dr Sun began studying medicine at the College of Medicine for Chinese, Hongkong attached to the hospital. In 1892, Dr Sun graduated from the college first in his class. Dr Sun had wanted to practise medicine in Hongkong upon graduation, but since his diploma was not recognised by the Hong Kong government, he went to Macau to practise medicine.

雅麗氏利濟醫院舊址今貌 Present view of the former site of the Alice Memorial Hospital

昔日的道濟會堂 To Tsai Church in the past

道濟會堂於一八八八年由倫敦傳道會華人 基督徒所創立。孫先生在香港西醫書院就 讀時,常到此教堂參加聚會。後因教堂不 敷應用,故遷建新堂於般咸道與西摩道 交界,名為合一堂。

The To Tsai Church was founded by Chinese Christians of the London Missionary Society in 1888. When Dr Sun studied at the College of Medicine for Chinese, Hongkong, he often attended services at this church. After some time, the church could no longer accommodate its growing congregation. It was relocated to new premises at the intersection of Bonham Road and Seymour Road, and renamed Hop Yat Church.