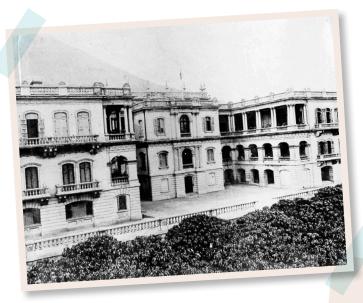

## DR SUN YAT-SEN HISTORICAL TRAIL

一八八四年,孫先生入讀中央書院。一八八九年,中央書院更名維多利亞書院,並遷至鴨巴甸街及荷李活道交界,一八九四年再改名皇仁書院。一九五零年,皇仁書院遷往銅鑼灣現址。

In 1884, Dr Sun enrolled at Government Central School. In 1889, the school was renamed Victoria College and relocated to the junction of Aberdeen Street and Hollywood Road. In 1894, it changed its name again to Queen's College. In 1950, Queen's College was relocated to its present site in Causeway Bay.

昔日的皇仁書院 Queen's College in the past

今日的皇仁書院舊址, 仍是原來的皇仁書院嗎? Is Queen's College still located at its original site?

> 皇仁書院舊址今貌 Present view of the former site of Queen's College

昔日的雅麗氏利濟醫院 Alice Memorial Hospital in the past 從舊照片可以看到 時代及環境的變遷。