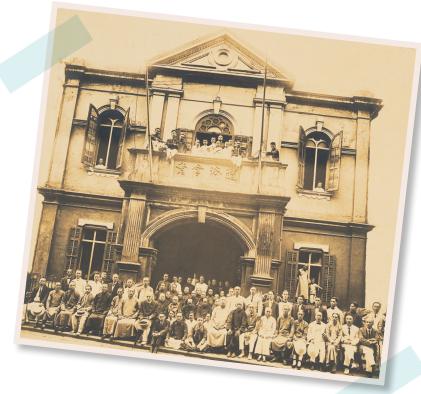

雅麗氏利濟醫院舊址今貌 Present view of the former site of the Alice Memorial Hospital

昔日的道濟會堂 To Tsai Church in the past

道濟會堂於一八八八年由倫敦傳道會華人 基督徒所創立。孫先生在香港西醫書院就 讀時,常到此教堂參加聚會。後因教堂不 敷應用,故遷建新堂於般咸道與西摩道 交界,名為合一堂。

The To Tsai Church was founded by Chinese Christians of the London Missionary Society in 1888. When Dr Sun studied at the College of Medicine for Chinese, Hongkong, he often attended services at this church. After some time, the church could no longer accommodate its growing congregation. It was relocated to new premises at the intersection of Bonham Road and Seymour Road, and renamed Hop Yat Church.

道濟會堂舊址今貌 Present view of the former site of the To Tsai Church

第三部分 | PART 3 | 51

如果沒有歷史圖片,你會否知道上述地點的原貌? 由於時代的變遷,大部分與孫先生有關的建築都已經被拆掉。現在, 我們只能從歷史圖片憑弔孫先生在港求學和展開革命事業活動的事跡。因此, 我們要用心珍惜和保存文物,讓文化繼續傳承下去。

Do you know the origins of the above sites without historical images? With the passage of time, the majority of buildings associated with Dr Sun have been demolished. Today, we can only revisit Dr Sun's days as a student and as he embarked on his revolutionary journey in Hong Kong through historical images. Therefore, we must treasure and preserve artefacts, so that our cultural heritage can be passed down from generation to generation.