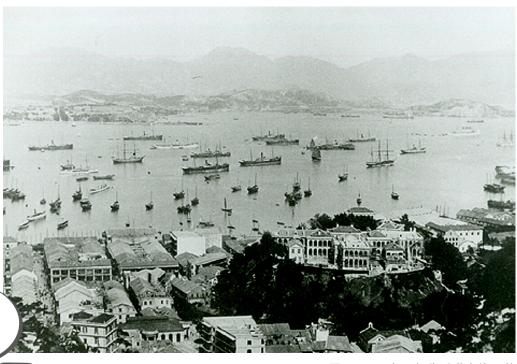

## LEARNING ABOUT OLD HONG KONG

考考你 QUIZ

> 圖一:一八九零年代香港島的面貌 Fig. 1: Hong Kong Island in the 1890s

- 1) 看看圖中滿佈船隻的海港,你知道這海港的名稱嗎?

  Take a look at the harbour scattered with boats in the photo.

  Do you know which harbour it is?
- 海港上的船隻有甚麼功用?What were the boats in the harbour used for?
- What does the photo tell you about this place?