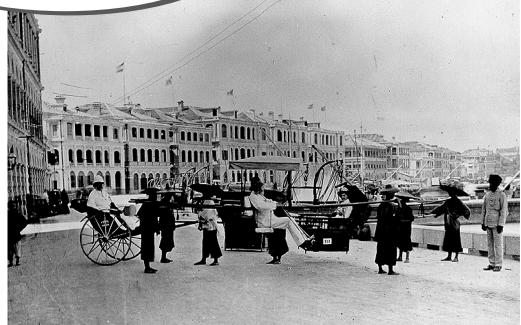

第一部分 | PART 1 | 16

十九世紀末至二十世紀初的香港 | HONG KONG IN THE LATE 19TH AND EARLY 20TH CENTURY |

考考你

我想孫中山先生也該來過這兒, 因為中環是孫先生在港求學時的活動中心。

I believe Dr Sun Yat-sen would have come here, because Central was the hub of his activities while he studied in Hong Kong.

圖二:一八九零年代的中環沿岸 Fig. 2: Central harbourfront in the 1890s

1) 試說出圖中交通工具的名稱。

Name the means of transport in the photo.

2) 試比較圖中的交通工具與現在的有甚麼分別。

Compare the means of transport in the photo with the ones we have today.

B中的背景有一列排列整齊的西式建築。這些建築物與現今中區海旁的樓宇有甚麼分別? 請在後頁的空格內貼上現今中區海旁的照片,以作比較及討論。

A row of neatly arranged Western buildings can be seen in the background of this photo. What differences can you see between these buildings and those that line the coast in Central today? Paste a photo of today's Central harbourfront in the space on the back and write a comparison between the buildings of the past and of the present.