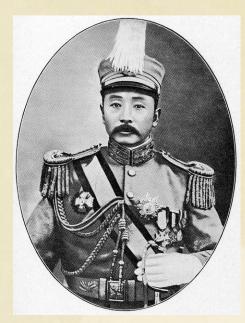

#### 張作霖

奉系的張作霖小時候曾入私塾讀書,其後改學木匠及獸醫,19歲參軍,甲午戰爭後回鄉開獸醫院,被土匪欺凌後投身草莽,26歲時被清廷收編。

# **Zhang Zuolin**

Zhang Zuolin of the Fengtian clique attended a private study hall when he was young. He later learned carpentry and veterinary medicine, and joined the army at the age of 19. After the First Sino-Japanese War, he returned to his hometown and opened a veterinary clinic but was bullied by bandits. He decided to join an uncivilised gang and was incorporated into the Qing army when he was 26.