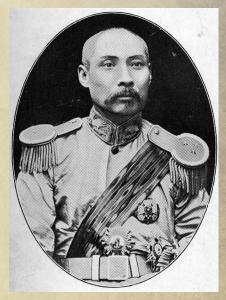

#### 段祺瑞

皖系的段祺瑞出身軍人世家,其祖父段佩屬李鴻章麾下的淮 軍統領。段祺瑞小時候曾寄居祖父的軍營,早已習慣軍旅生 活,20歲考入天津武備學堂。

# Duan Qirui

Duan Qirui of the Anhui clique came from a family of soldiers. His grandfather Duan Pei was an officer in the Huai Army under the command of Li Hongzhang. When Duan Qirui was young, he lived in his grandfather's barracks for a period of time and was used to life in the army. He was admitted to the Tianjin Military Academy at the age of 20.