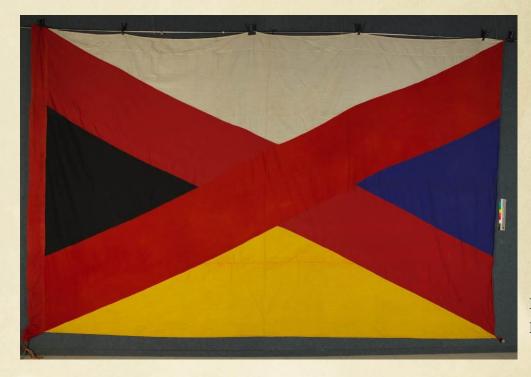

## 中華帝國

中華帝國是指 1915 年 12 月 12 日至 1916 年 3 月 23 日袁世凱預備成立的一個君主立憲制的政權,年號洪憲,定都北京,設有國旗、國徽及國歌,並進行封爵。但因各方勢力反對,袁世凱正式登基 83 天後便以失敗收場。

## **Chinese Empire**

The Chinese Empire, which lasted from 12 December 1915 to 23 March 1916, was a constitutional monarchy founded by Yuan Shikai. With the reign title Hongxian and its capital in Beijing, the Chinese Empire had a national flag, national emblem and national anthem. An honour system was also implemented. However, due to fierce opposition from all sides, the Chinese Empire was toppled just 83 days after Yuan ascended to the throne.



中華帝國國旗 National flag of the Chinese Empire